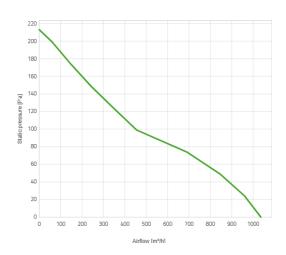

## Performance diagram

## Performance chart

| Static pressure | Static pressure | Airflow | Current draw | Airflow | Static pressure |
|-----------------|-----------------|---------|--------------|---------|-----------------|
| Pa              | mm H₂0          | m³/h    | А            | CFM     | in H₂O          |
| 0.0             | 0.0             | 1036.0  | 6.1          | 610.0   | 0.0             |
| 24.0            | 2.0             | 960.0   | 6.2          | 565.0   | 0.1             |
| 49.0            | 5.0             | 845.0   | 6.2          | 497.0   | 0.2             |
| 74.0            | 8.0             | 690.0   | 6.2          | 406.0   | 0.3             |
| 99.0            | 10.0            | 455.0   | 6.1          | 268.0   | 0.4             |
| 124.0           | 13.0            | 347.0   | 6.2          | 204.0   | 0.5             |
| 149.0           | 15.0            | 241.0   | 6.41         | 142.0   | 0.6             |
| 174.0           | 18.0            | 147.0   | 6.7          | 86.0    | 0.7             |
| 199.0           | 20.0            | 60.0    | 7.2          | 36.0    | 0.8             |
| 213.0           | 22.0            | 0.0     | 7.6          | 0.0     | 0.9             |