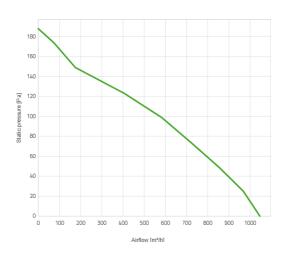

## Performance diagram

## Performance chart

| Static pressure | Static pressure | Airflow | Current draw | Airflow | Static pressure |
|-----------------|-----------------|---------|--------------|---------|-----------------|
| Pa              | mm H₂0          | m³/h    | А            | CFM     | in H₂O          |
| 0.0             | 0.0             | 1046.0  | 6.2          | 616.0   | 0.0             |
| 25.0            | 3.0             | 968.0   | 6.3          | 570.0   | 0.1             |
| 49.0            | 5.0             | 853.0   | 6.3          | 502.0   | 0.2             |
| 74.0            | 8.0             | 720.0   | 6.4          | 424.0   | 0.3             |
| 99.0            | 10.0            | 582.0   | 6.5          | 343.0   | 0.4             |
| 123.0           | 13.0            | 407.0   | 6.4          | 239.0   | 0.5             |
| 149.0           | 15.0            | 175.0   | 6.4          | 103.0   | 0.6             |
| 174.0           | 18.0            | 73.0    | 6.9          | 43.0    | 0.7             |
| 188.0           | 19.0            | 0.0     | 7.3          | 0.0     | 0.8             |