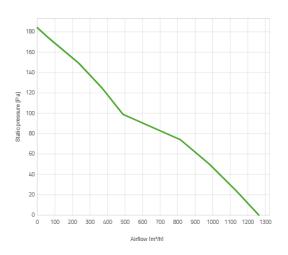

## Performance diagram

## Performance chart

| Static pressure | Static pressure | Airflow | Current draw | Airflow | Static pressure |
|-----------------|-----------------|---------|--------------|---------|-----------------|
| Pa              | mm H₂0          | m³/h    | А            | CFM     | in H₂O          |
| 0.0             | 0.0             | 1263.0  | 6.1          | 744.0   | 0.0             |
| 24.0            | 2.0             | 1133.0  | 6.3          | 667.0   | 0.1             |
| 50.0            | 5.0             | 981.0   | 6.4          | 577.0   | 0.2             |
| 74.0            | 8.0             | 816.0   | 6.4          | 480.0   | 0.3             |
| 99.0            | 10.0            | 488.0   | 6.0          | 287.0   | 0.4             |
| 125.0           | 13.0            | 368.0   | 6.2          | 217.0   | 0.5             |
| 149.0           | 15.0            | 237.0   | 6.3          | 140.0   | 0.6             |
| 174.0           | 18.0            | 64.0    | 6.5          | 37.0    | 0.7             |
| 184.0           | 19.0            | 0.0     | 6.7          | 0.0     | 0.7             |