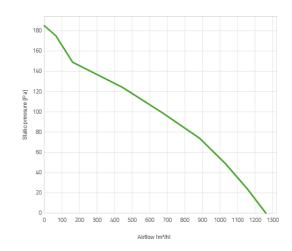

## Performance chart

| Static pressure | Static pressure | Airflow | Current draw | Airflow | Static pressure |
|-----------------|-----------------|---------|--------------|---------|-----------------|
| Pa              | mm H₂0          | m³/h    | А            | CFM     | in H₂0          |
| 0.0             | 0.0             | 1261.0  | 5.8          | 742.0   | 0.0             |
| 24.0            | 2.0             | 1155.0  | 5.9          | 680.0   | 0.1             |
| 49.0            | 5.0             | 1030.0  | 6.2          | 606.0   | 0.2             |
| 74.0            | 8.0             | 883.0   | 6.4          | 520.0   | 0.3             |
| 99.0            | 10.0            | 672.0   | 6.5          | 395.0   | 0.4             |
| 124.0           | 13.0            | 446.0   | 6.3          | 262.0   | 0.5             |
| 149.0           | 15.0            | 161.0   | 5.8          | 94.0    | 0.6             |
| 175.0           | 18.0            | 66.0    | 6.1          | 39.0    | 0.7             |
| 185.0           | 19.0            | 0.0     | 6.3          | 0.0     | 0.7             |