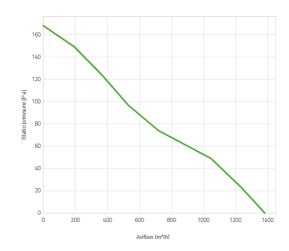

## Performance diagram

## Performance chart

| Static pressure | Static pressure | Airflow | Current draw | Airflow | Static pressure |
|-----------------|-----------------|---------|--------------|---------|-----------------|
| Pa              | mm H₂0          | m³/h    | А            | CFM     | in H₂0          |
| 0.0             | 0.0             | 1384.0  | 6.4          | 815.0   | 0.0             |
| 24.0            | 2.0             | 1230.0  | 6.8          | 724.0   | 0.1             |
| 49.0            | 5.0             | 1047.0  | 6.9          | 616.0   | 0.2             |
| 74.0            | 8.0             | 719.0   | 6.5          | 423.0   | 0.3             |
| 97.0            | 10.0            | 529.0   | 6.8          | 317.0   | 0.4             |
| 124.0           | 13.0            | 365.0   | 6.9          | 215.0   | 0.5             |
| 149.0           | 15.0            | 194.0   | 6.9          | 114.0   | 0.6             |
| 168.0           | 17.0            | 0.0     | 6.9          | 0.0     | 0.7             |