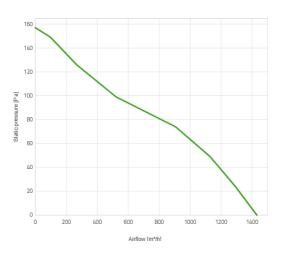

## Performance diagram

## Performance chart

| Static pressure | Static pressure | Airflow | Current draw | Airflow | Static pressure |
|-----------------|-----------------|---------|--------------|---------|-----------------|
| Pa              | mm H₂0          | m³/h    | А            | CFM     | in H₂O          |
| 0.0             | 0.0             | 1431.0  | 6.4          | 842.0   | 0.0             |
| 24.0            | 2.0             | 1292.0  | 6.7          | 761.0   | 0.1             |
| 49.0            | 5.0             | 1129.0  | 6.8          | 665.0   | 0.2             |
| 74.0            | 8.0             | 906.0   | 7.0          | 534.0   | 0.3             |
| 99.0            | 10.0            | 522.0   | 6.8          | 307.0   | 0.4             |
| 126.0           | 13.0            | 267.0   | 6.6          | 157.0   | 0.5             |
| 149.0           | 15.0            | 98.0    | 6.6          | 58.0    | 0.6             |
| 157.0           | 16.0            | 0.0     | 6.7          | 0.0     | 0.6             |