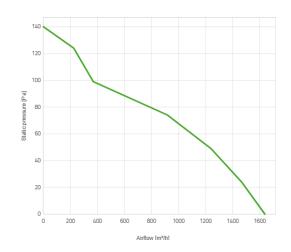

## Performance diagram

## Performance chart

| Static pressure | Static pressure | Airflow | Current draw | Airflow | Static pressure |
|-----------------|-----------------|---------|--------------|---------|-----------------|
| Pa              | mm H₂0          | m³/h    | А            | CFM     | in H₂0          |
| 0.0             | 0.0             | 1638.0  | 6.0          | 964.0   | 0.0             |
| 24.0            | 2.0             | 1466.0  | 6.2          | 863.0   | 0.1             |
| 49.0            | 5.0             | 1239.0  | 6.4          | 729.0   | 0.2             |
| 74.0            | 8.0             | 918.0   | 6.5          | 540.0   | 0.3             |
| 99.0            | 10.0            | 369.0   | 6.1          | 217.0   | 0.4             |
| 124.0           | 13.0            | 225.0   | 6.2          | 132.0   | 0.5             |
| 140.0           | 14.0            | 0.0     | 6.4          | 0.0     | 0.6             |