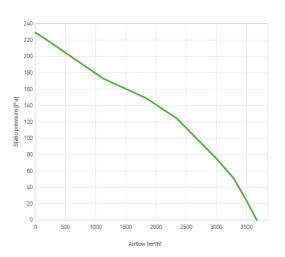

## Performance diagram

## Performance chart

| Static pressure | Static pressure | Airflow | Current draw | Airflow | Static pressure |
|-----------------|-----------------|---------|--------------|---------|-----------------|
| Pa              | mm H₂0          | m³/h    | А            | CFM     | in H₂O          |
| 0.0             | 0.0             | 3671.0  | 19.6         | 2161.0  | 0.0             |
| 24.0            | 2.0             | 3498.0  | 20.6         | 2059.0  | 0.1             |
| 51.0            | 5.0             | 3288.0  | 21.2         | 1936.0  | 0.2             |
| 76.0            | 8.0             | 2991.0  | 21.3         | 1761.0  | 0.3             |
| 98.0            | 10.0            | 2695.0  | 20.9         | 1586.0  | 0.4             |
| 124.0           | 13.0            | 2347.0  | 20.5         | 1381.0  | 0.5             |
| 149.0           | 15.0            | 1839.0  | 19.3         | 1083.0  | 0.6             |
| 173.0           | 18.0            | 1126.0  | 17.9         | 663.0   | 0.7             |
| 198.0           | 20.0            | 627.0   | 17.9         | 369.0   | 0.8             |
| 223.0           | 23.0            | 133.0   | 18.3         | 78.0    | 0.9             |
| 229.0           | 23.0            | 0.0     | 19.0         | 0.0     | 0.9             |