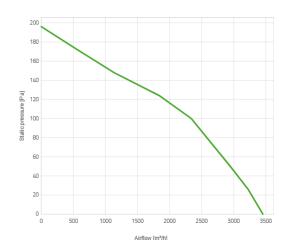

## Performance diagram

## Performance chart

| Static pressure | Static pressure | Airflow | Current draw | Airflow | Static pressure |
|-----------------|-----------------|---------|--------------|---------|-----------------|
| Pa              | mm H₂0          | m³/h    | А            | CFM     | in H₂0          |
| 0.0             | 0.0             | 3455.0  | 22.6         | 2033.0  | 0.0             |
| 26.0            | 3.0             | 3225.0  | 23.2         | 1898.0  | 0.1             |
| 49.0            | 5.0             | 2958.0  | 22.9         | 1560.0  | 0.3             |
| 100.0           | 10.0            | 2338.0  | 21.9         | 1376.0  | 0.4             |
| 124.0           | 13.0            | 1839.0  | 21.2         | 1082.0  | 0.5             |
| 148.0           | 15.0            | 1134.0  | 19.7         | 667.0   | 0.6             |
| 173.0           | 18.0            | 537.0   | 20.6         | 316.0   | 0.7             |
| 196.0           | 20.0            | 0.0     | 21.0         | 0.0     | 0.8             |