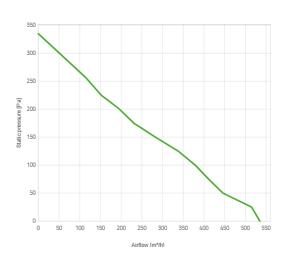

## Performance diagram

## Performance chart

| Static pressure | Static pressure | Airflow | Current draw | Airflow | Static pressure |
|-----------------|-----------------|---------|--------------|---------|-----------------|
| Pa              | mm H₂0          | m³/h    | А            | CFM     | in H₂O          |
| 0.0             | 0.0             | 535.0   | 4.4          | 315.0   | 0.0             |
| 25.0            | 3.0             | 515.0   | 4.5          | 303.0   | 0.1             |
| 50.0            | 5.0             | 446.0   | 4.3          | 262.0   | 0.2             |
| 76.0            | 8.0             | 410.0   | 4.3          | 242.0   | 0.3             |
| 100.0           | 10.0            | 379.0   | 4.4          | 223.0   | 0.4             |
| 125.0           | 13.0            | 338.0   | 4.5          | 199.0   | 0.5             |
| 150.0           | 15.0            | 283.0   | 4.7          | 167.0   | 0.6             |
| 175.0           | 18.0            | 231.0   | 4.9          | 136.0   | 0.7             |
| 202.0           | 21.0            | 193.0   | 5.1          | 114.0   | 0.8             |
| 225.0           | 23.0            | 152.0   | 5.3          | 90.0    | 0.9             |
| 257.0           | 26.0            | 114.0   | 5.5          | 67.0    | 1.0             |
| 335.0           | 34.0            | 0.0     | 6.2          | 0.0     | 1.3             |