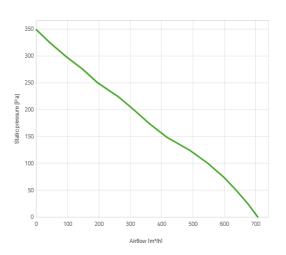

## Performance diagram

## Performance chart

| Static pressure | Static pressure | Airflow | Current draw | Airflow | Static pressure |
|-----------------|-----------------|---------|--------------|---------|-----------------|
| Pa              | mm H₂0          | m³/h    | А            | CFM     | in H₂O          |
| 0.0             | 0.0             | 707.0   | 6.5          | 416.0   | 0.0             |
| 25.0            | 3.0             | 675.0   | 6.6          | 397.0   | 0.1             |
| 50.0            | 5.0             | 638.0   | 6.8          | 375.0   | 0.2             |
| 74.0            | 8.0             | 599.0   | 6.9          | 353.0   | 0.3             |
| 100.0           | 10.0            | 548.0   | 6.9          | 322.0   | 0.4             |
| 124.0           | 13.0            | 491.0   | 6.9          | 289.0   | 0.5             |
| 149.0           | 15.0            | 416.0   | 6.8          | 245.0   | 0.6             |
| 174.0           | 18.0            | 361.0   | 7.0          | 212.0   | 0.7             |
| 200.0           | 20.0            | 311.0   | 7.2          | 183.0   | 0.8             |
| 224.0           | 23.0            | 262.0   | 7.3          | 154.0   | 0.9             |
| 251.0           | 26.0            | 194.0   | 7.4          | 114.0   | 1.0             |
| 276.0           | 28.0            | 147.0   | 7.5          | 86.0    | 1.1             |
| 298.0           | 30.0            | 97.0    | 7.6          | 57.0    | 1.2             |
| 324.0           | 33.0            | 45.0    | 7.8          | 27.0    | 1.3             |
| 349.0           | 36.0            | 0.0     | 8.0          | 0.0     | 1.4             |