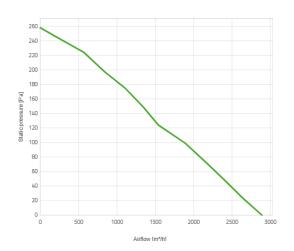

## Performance diagram

## Performance chart

| Static pressure | Static pressure | Airflow | Current draw | Airflow | Static pressure |
|-----------------|-----------------|---------|--------------|---------|-----------------|
| Pa              | mm H₂0          | m³/h    | А            | CFM     | in H₂O          |
| 0.0             | 0.0             | 2889.0  | 20.9         | 1700.0  | 0.0             |
| 24.0            | 2.0             | 2635.0  | 20.6         | 1551.0  | 0.1             |
| 48.0            | 5.0             | 2404.0  | 20.4         | 1415.0  | 0.2             |
| 74.0            | 8.0             | 2145.0  | 20.5         | 1262.0  | 0.3             |
| 99.0            | 10.0            | 1889.0  | 20.0         | 1112.0  | 0.4             |
| 124.0           | 13.0            | 1539.0  | 18.7         | 906.0   | 0.5             |
| 149.0           | 15.0            | 1341.0  | 19.0         | 789.0   | 0.6             |
| 175.0           | 18.0            | 1104.0  | 19.9         | 650.0   | 0.7             |
| 197.0           | 20.0            | 842.0   | 20.4         | 495.0   | 0.8             |
| 224.0           | 23.0            | 568.0   | 21.3         | 334.0   | 0.9             |
| 248.0           | 25.0            | 164.0   | 20.9         | 97.0    | 1.0             |
| 258.0           | 26.0            | 0.0     | 20.8         | 0.0     | 1.0             |