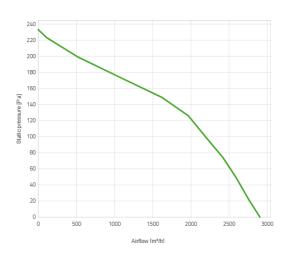

## Performance diagram

## Performance chart

| Static pressure | Static pressure | Airflow | Current draw | Airflow | Static pressure |
|-----------------|-----------------|---------|--------------|---------|-----------------|
| Pa              | mm H₂0          | m³/h    | А            | CFM     | in H₂O          |
| 0.0             | 0.0             | 2903.0  | 21.8         | 1708.0  | 0.0             |
| 23.0            | 2.0             | 2750.0  | 22.0         | 1619.0  | 0.1             |
| 50.0            | 5.0             | 2586.0  | 22.5         | 1522.0  | 0.2             |
| 74.0            | 8.0             | 2420.0  | 22.4         | 1425.0  | 0.3             |
| 99.0            | 10.0            | 2199.0  | 21.9         | 1294.0  | 0.4             |
| 126.0           | 13.0            | 1966.0  | 22.2         | 1157.0  | 0.5             |
| 149.0           | 15.0            | 1617.0  | 21.8         | 952.0   | 0.6             |
| 174.0           | 18.0            | 1065.0  | 21.6         | 627.0   | 0.7             |
| 199.0           | 20.0            | 521.0   | 21.8         | 307.0   | 0.8             |
| 223.0           | 23.0            | 110.0   | 21.9         | 65.0    | 0.9             |
| 233.0           | 24.0            | 0.0     | 22.3         | 0.0     | 0.9             |