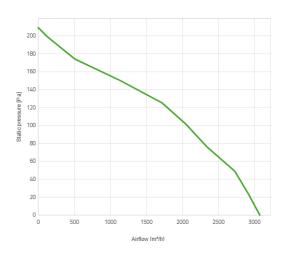

## Performance diagram

## Performance chart

| Static pressure | Static pressure | Airflow | Current draw | Airflow | Static pressure |
|-----------------|-----------------|---------|--------------|---------|-----------------|
| Pa              | mm H₂0          | m³/h    | А            | CFM     | in H₂O          |
| 0.0             | 0.0             | 3075.0  | 20.3         | 1810.0  | 0.0             |
| 24.0            | 2.0             | 2913.0  | 20.6         | 1715.0  | 0.1             |
| 49.0            | 5.0             | 2727.0  | 20.6         | 1605.0  | 0.2             |
| 76.0            | 8.0             | 2342.0  | 20.4         | 1378.0  | 0.3             |
| 101.0           | 10.0            | 2054.0  | 20.3         | 1209.0  | 0.4             |
| 125.0           | 13.0            | 1720.0  | 19.7         | 1012.0  | 0.5             |
| 150.0           | 15.0            | 1139.0  | 19.3         | 670.0   | 0.6             |
| 174.0           | 18.0            | 508.0   | 19.4         | 299.0   | 0.7             |
| 199.0           | 20.0            | 124.0   | 19.9         | 73.0    | 0.8             |
| 209.0           | 21.0            | 0.0     | 20.6         | 0.0     | 0.8             |